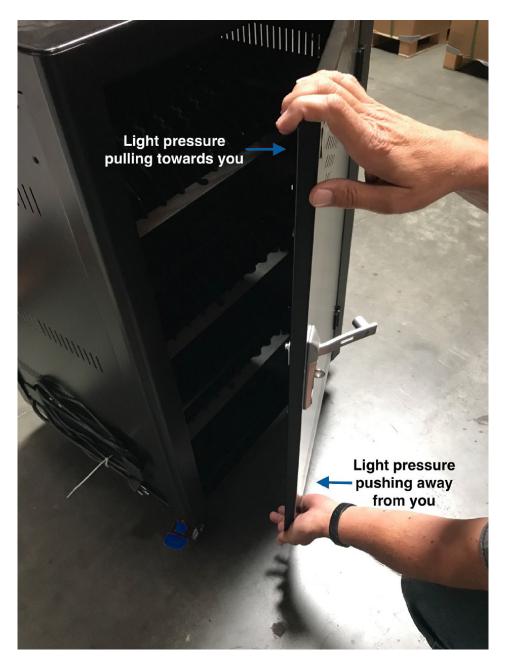

P⊚wer Technologies

From time to time the door(s) can become mis-aligned. It is a simple fix and can be done easily.

Please note that only light pressure is needed to perform this alignment so as to not damage the door.

If the bottom of the door is protruding away from the cart please follow the recommendation pictured below. If the opposite is the case, the door is protruding for the cart, simply reverse the procedure.

## PLEASE NOTE ONLY LIGHT PRESSURE IS REQUIRED

US & CANADA: Sales@PowerTechnologies.com INTERNATIONAL: SalesINTL@PowerTechnologies.com +1-888-650-4488 PowerTechnologies.com