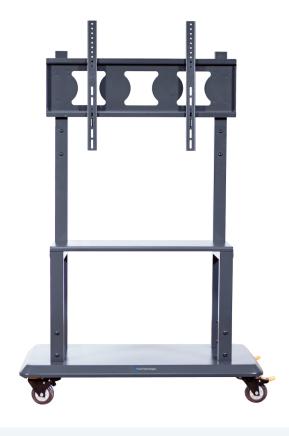

- Heavy duty cart sets up in 10 minutes or less
- Fits panel displays up to 86"
- Adjustable mounting brackets for VESA standards: 200  $\times$  200mm, 400  $\times$  200mm, 400  $\times$  400mm, 800  $\times$  400mm, 400  $\times$  300mm, and 600  $\times$  400mm
- · Fixed middle shelf for accessories
- 4" swivel / directional / lock casters
- Lifetime frame warranty

#### **Dimensions**

Height: 62.5" (158.75cm) Width: 43.5" (110.49cm) Depth: 23.5" (59.69cm)