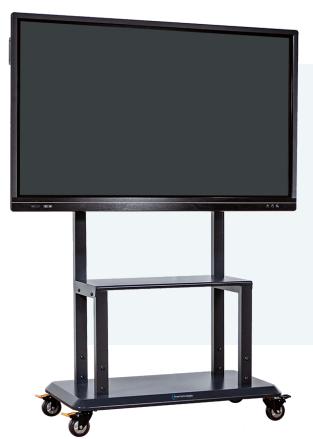

# **AC-STAND-FIXED™**

Designed to transport interactive flat panel displays up to 86" panels.

#### Interactive Panel Cart/ Stand

Heavy duty 4" Qu

4" Quiet Casters

Metal Construction

## SETUP MADE EASY

The AC-STAND-FIXED $^{\text{TM}}$  is designed to fit up to an 86" flat panel screen and can easily be moved between classrooms. It also features 4" ultra quiet directional / brake lock wheels.

- Heavy duty cart sets up in 10 minutes or less
- Fits panel displays up to 86"
- Adjustable mounting brackets for VESA standards: 200  $\times$  200mm, 400  $\times$  200mm, 400  $\times$  400mm, 800  $\times$  400mm, 400  $\times$  300mm, and 600  $\times$  400mm
- · Fixed middle shelf for accessories
- 4" swivel / directional / lock casters
- Lifetime frame warranty