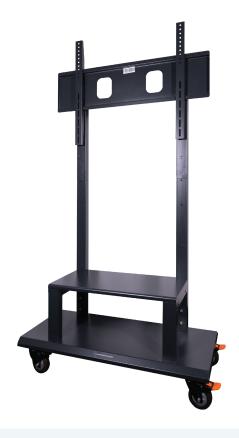

# AC-STAND-75™

Designed to transport interactive flat panel displays up to 75" panels.

#### Interactive Panel Cart/ Stand

Heavy duty 4" G

4" Quiet Casters

Metal Construction

### SETUP MADE EASY

The AC-STAND-75™ is designed to fit up to an 75" flat panel screen and can easily be moved between classrooms. It also features 4" ultra quiet directional / brake lock wheels.

- · Heavy gauge full metal construction
- Fits panel displays up to 75"
- Fast set up about 10 minutes
- Adjustable mounting brackets for VESA standards: 400×200mm, 400×400mm, 600×200mm, 600×400mm, 800×400mm
- Fixed middle shelf for accessories
- 4" swivel / directional / lock casters
- · Lifetime frame warranty

#### **Dimensions**

Height: 59" (149.86cm) Width: 35" (88.9cm) Depth: 17" (43.18cm)

#### Weight

Product Weight: 70 lbs. (31.75 kg) Shipping Weight: 90 lbs. (40.8 kg)

## Capacity

Up to 75" Displays