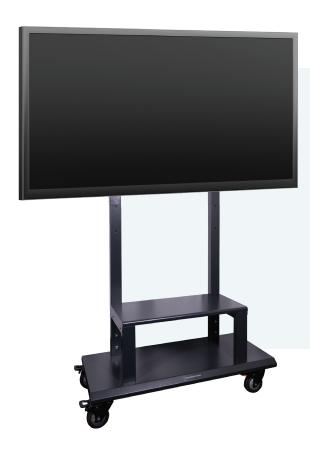

# AC-STAND-75™

Designed to transport interactive flat panel displays up to 75" panels.

#### Interactive Panel Cart/ Stand

Heavy duty 4" G

4" Quiet Casters

Metal Construction

### SETUP MADE EASY

The AC-STAND-75™ is designed to fit up to an 75" flat panel screen and can easily be moved between classrooms. It also features 4" ultra quiet directional / brake lock wheels.

- · Heavy gauge full metal construction
- Fits panel displays up to 75"
- Fast set up about 10 minutes
- Adjustable mounting brackets for VESA standards: 400×200mm, 400×400mm, 600×200mm, 600×400mm, 800×400mm
- Fixed middle shelf for accessories
- 4" swivel / directional / lock casters
- · Lifetime frame warranty

#### **Dimensions**

Height: 59" (149.86cm) Width: 35" (88.9cm) Depth: 17" (43.18cm)

#### Weight

Product Weight: 70 lbs. (31.75 kg) Shipping Weight: 90 lbs. (40.8 kg)

## Capacity

Up to 75" Displays