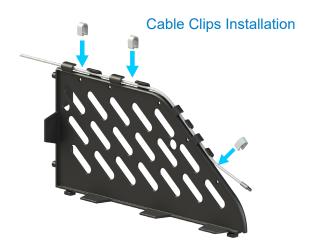

**Step-6:** Use the supplied Cable Clips to fasten each cable to the divider by pressing down firmly, securing the cable in place.