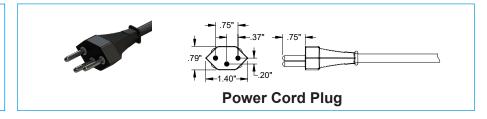

------------------------------------------|
| AC-LITE        | AC-LITE, 30 Bay, Econimical Cycle Charging Cart - 110V NA (Legacy Number) |
| CRT-LTE-C30L-D | AC-LITE, 30 Bay, Econimical Cycle Charging Cart - 110V NA                 |
| CRT-LTE-C30L-E | AC-LITE, 30 Bay, Econimical Cycle Charging Cart - 220V EU                 |
| CRT-LTE-C30L-U | AC-LITE, 30 Bay, Econimical Cycle Charging Cart - 220V UK                 |
| CRT-LTE-C30L-A | AC-LITE, 30 Bay, Econimical Cycle Charging Cart - 220V AU                 |
| CRT-LTE-C30L-S | AC-LITE, 30 Bay, Econimical Cycle Charging Cart - 220V SW                 |

#### **Power Cords and Sockets for Specific Region:**

#### **US / Canada**





#### **United Kingdom**





#### European





#### **Australian**





#### **Switzerland Type-J**







The AC-LITE is designed to charge and store up to 30 Chromebooks, Laptops or tablets.

**NOTE:** Please review this guide before installing devices and to learn how to safely use your cart.



Front View of Cart



• If the device (Laptop / Chromebook) thickness is more than the gap between the dividers, remove one of the dividers to create enough space for your device.



Front View of Cart



 Removable adapter baskets are used to hold the device accessories, power adapter and allow power cables.



Rear View of Cart



## **Installation Instructions**

#### **INSTALLING THE HANDLE:**



 Locate the narrow cardboard box containing the handle rod, handle bolts, mounting brackets & hex wrenches.



Handle Bolts

On top of the cart, locate the threaded holes for the handle.



 Using th