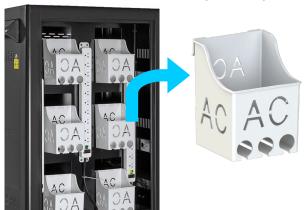

Front View of Cart

• If the device (Laptop / Chromebook) thickness is more than the gap between the dividers, remove one of the dividers to create enough space for your device.

Front View of Cart

 Removable adapter baskets are used to hold the device accessories, power adapter and allow power cables.