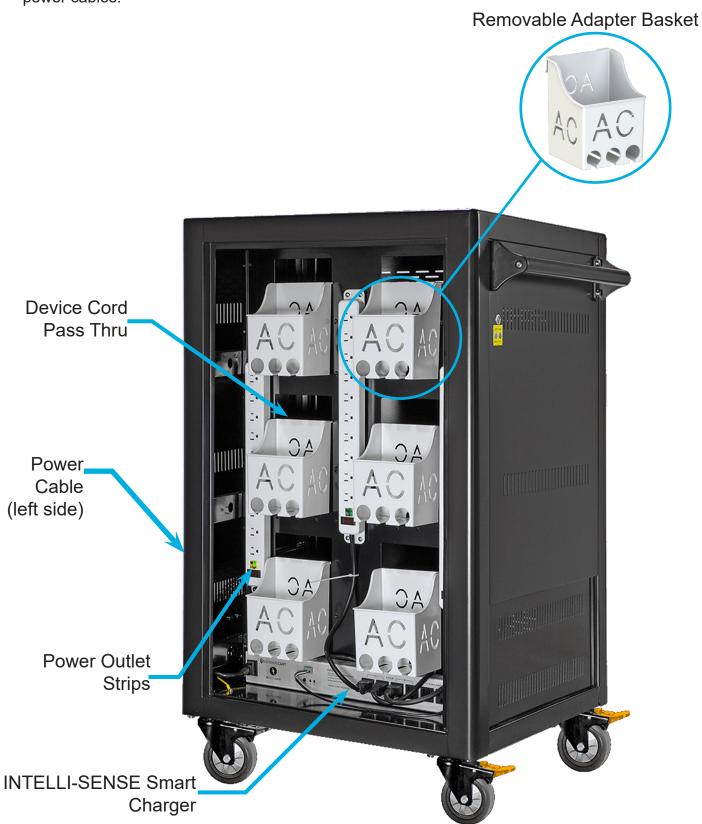

Front View of Cart

• If the device (Laptop / Chromebook) thickness is more than the gap between the dividers, remove one of the dividers to create enough space for your device.

Front View of Cart

 Removable adapter baskets are used to hold the device accessories, power adapter and allow power cables.

Rear View of Cart