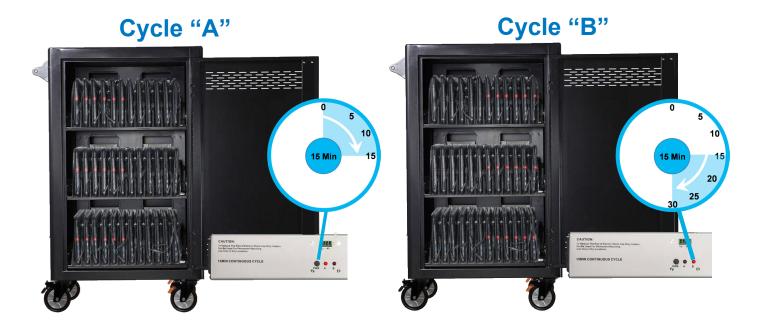

#### THE ELECTRICAL SYSTEM IS DESIGNED TO HANDLE A MAXIMUM OF 14 AMPS.

Within 5 seconds of plugging in your cart's power cord, the 15 Minute Cycle Timer on the AC-LITE will charge half of the devices (15 Devices) in your cart for 15 minutes. It will start to charge devices which are plugged into power strips on the "A" circuit. Then, after 15 minutes, devices which are on the "B" circuit will charge. This continuous cycle will remain in operation until your cart's External Illuminated LED Power Button is pressed and no longer illuminates.