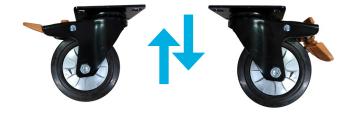

Release the Direction Lock by lifting up on the foot pedal. The cart will have its full swivel motion restored.

"Engage the "BLACK" foot pedal to securely lock the wheels, keeping the cart safely in place." "Engage the "ORANGE" foot pedal for a seamless and precise straight-line movement, making navigation a breeze."

"With a simple release of the "BLACK" foot pedal, allowing you to navigate effortless with unparalleled flexibility.

"With a simple release of the "ORANGE" foot pedal, embrace a world of precision and grace in your swivel motion, making maneuvering a breeze."