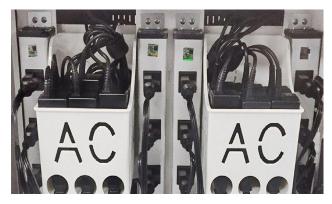

**Step-3:** Hook basket(s) in place & distribute power cords so that all power strips have an equal number of devices plugged in.

**Step-4:** Feed device cables into pass-thru slots to front of cart.

**Step-5:** Working up front, weave device cables into divider tabs.

#### THE ELECTRICAL SYSTEM IS DESIGNED TO HANDLE A MAXIMUM OF 14 AMPS.

Within 5 seconds of plugging in your cart's power cord, the 15 Minute Cycle Timer on the AC-LITE will charge half of the devices (15 Devices) in your cart for 15 minutes. It will start to charge devices which are plugged into power strips on the "A" circuit. Then, after 15 minutes, devices which are on the "B" circuit will charge. This continuous cycle will remain in operation until your cart's External Illuminated LED Power Button is pressed and no longer illuminates.