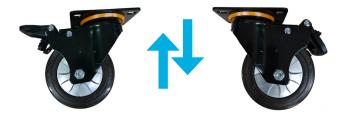

### **Casters Positions**

This cart is equipped with Casters that have an "Orange" color foot pedal.

Engage the Directional Locking Casters by pressing the orange foot pedal down. Your cart will now easily track in a straight line.

Release the Direction Lock by lifting up on the foot pedal. The cart will have its full swivel motion restored.

"Engage the "BLACK" foot pedal to securely lock the wheels, keeping the cart safely in place." "Engage the "ORANGE" foot pedal for a seamless and precise straight-line movement, making navigation a breeze."