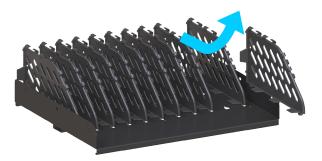

**Step-4:** Pull forward, then up, to remove the Divider.

**Step-5:** Adjust spacing as needed.

**Step-6:** Place Retaining Strip in position & replace thumbscrews.