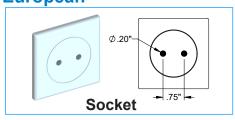

|
|----------------|---------------------------------------------------------------------------|
| AC-LITE        | AC-LITE, 30 Bay, Econimical Cycle Charging Cart - 110V NA (Legacy Number) |
| CRT-LTE-C30L-D | AC-LITE, 30 Bay, Econimical Cycle Charging Cart - 110V NA                 |
| CRT-LTE-C30L-E | AC-LITE, 30 Bay, Econimical Cycle Charging Cart - 220V EU                 |
| CRT-LTE-C30L-U | AC-LITE, 30 Bay, Econimical Cycle Charging Cart - 220V UK                 |
| CRT-LTE-C30L-A | AC-LITE, 30 Bay, Econimical Cycle Charging Cart - 220V AU                 |
| CRT-LTE-C30L-S | AC-LITE, 30 Bay, Econimical Cycle Charging Cart - 220V SW                 |

#### **Power Cords and Sockets for Specific Region:**

#### **US / Canada**





#### **United Kingdom**





#### European





#### **Australian**





#### **Switzerland Type-J**







The AC-LITE is designed to charge and store up to 30 Chromebooks, Laptops or tablets.

**NOTE:** Please review this guide before installing devices and to learn how to safely use your cart.



Front View of Cart



• If the device (Laptop / Chromebook) thickness is more than the gap between the dividers, remove one of the dividers to create enough space for your device.



Front View of Cart



 Removable adapter baskets are used to hold the device accessories, power adapter and allow power cables.



Rear View of Cart



## **Installation Instructions**

#### **INSTALLING THE HANDLE:**



 Locate the narrow cardboard box containing the handle rod, handle bolts, mounting brackets & hex wrenches.



Handle Bolts

On top of the