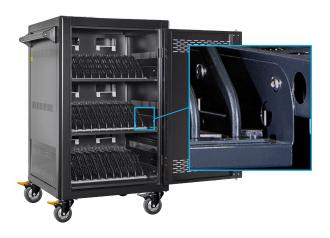

#### **SETTING UP DEVICES (BACK):**

**Step-1:** Remove basket by pulling upward first, then pull forward.

**Step-2:** If your device power adapters are "brick" style, feed power cables through holes and place no more than 6 into a basket.

**Step-3:** Hook basket(s) in place & distribute power cords so that all power strips have an equal number of devices plugged in.

**Step-4:** Feed device cables into pass-thru slots to front of cart.

**Step-5:** Working up front, weave device cables into divider tabs.