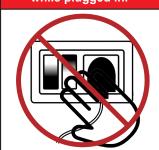

> DO NOT touch any part of the electrical system while plugged in.

- ALWAYS move the cart slowly and be aware of your surroundings
- · ALWAYS latch doors before moving the cart
- · Repairs should always be performed by a qualified
- · Set the power switch to the OFF position before you unplug the unit from the wall, plug the unit into the wall, or plug in devices.
- · If external devices are set on top of the cart, remove them before rolling cart around.
- · DO NOT block the ventilation holes used for air circulation.