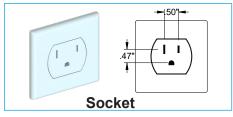

|
|----------------|---------------------------------------------------------------------------|
| AC-LITE        | AC-LITE, 30 Bay, Econimical Cycle Charging Cart - 110V NA (Legacy Number) |
| CRT-LTE-C30L-D | AC-LITE, 30 Bay, Econimical Cycle Charging Cart - 110V NA                 |
| CRT-LTE-C30L-E | AC-LITE, 30 Bay, Econimical Cycle Charging Cart - 220V EU                 |
| CRT-LTE-C30L-U | AC-LITE, 30 Bay, Econimical Cycle Charging Cart - 220V UK                 |
| CRT-LTE-C30L-A | AC-LITE, 30 Bay, Econimical Cycle Charging Cart - 220V AU                 |
| CRT-LTE-C30L-S | AC-LITE, 30 Bay, Econimical Cycle Charging Cart - 220V SW                 |

#### **Power Cords and Sockets for Specific Region:**

#### **US / Canada**





#### **United Kingdom**





#### European





#### **Australian**





#### **Switzerland Type-J**







The AC-LITE is designed to charge and store up to 30 Chromebooks, Laptops or tablets.

**NOTE:** Please review this guide before installing devices and to learn how to safely use your cart.



Front View of Cart



• If the device (Laptop / Chromebook) thickness is more than the gap between the dividers, remove one of the dividers to create enough space for your device.



Front View of Cart



 Removable adapter baskets are used to hold the device accessories, power adapter and allow power cables.



Rear View of Cart



## **Installation Instructions**

#### **INSTALLING THE HANDLE:**



 Locate the narrow cardboard box containing the handle rod, handle bolts, mounting brackets