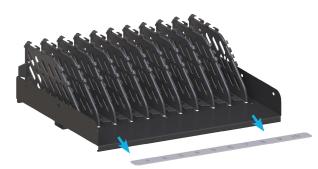

Front View of Cart

• If the device (Laptop / Chromebook) thickness is more than the gap between the dividers, remove one of the dividers to create enough space for your device.

Front View of Cart

 Removable adapter baskets are used to hold the device accessories, power adapter and allow power cables.

#### **SETTING UP DEVICES (FRONT):**

**Step-1:** Using a ruler, measure the thickness of your device.

**Step-2:** If device is thicker than 1", locate & remove thumbscrews on shelf.

**Step-3:** Remove Retaining Strip.