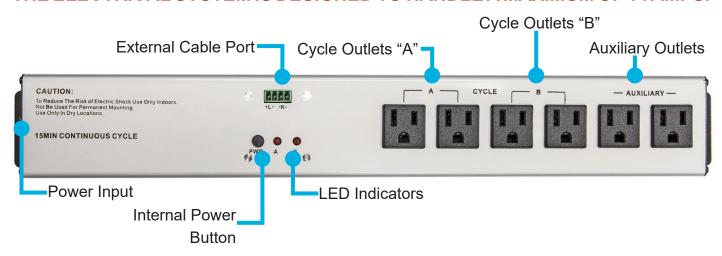

#### THE ELECTRICAL SYSTEM IS DESIGNED TO HANDLE A MAXIMUM OF 14 AMPS.

Within 5 seconds of plugging in your cart's power cord, the 15 Minute Cycle Timer on the AC-LITE will charge half of the devices (15 Devices) in your cart for 15 minutes. It will start to charge devices which are plugged into power strips on the "A" circuit. Then, after 15 minutes, devices which are on the "B" circuit will charge. This continuous cycle will remain in operation until your cart's External Illuminated LED Power Button is pressed and no longer illuminates.

#### NOTE:

If wattage exceeds 14 Amps or about 1400 Watts at one time, the charging system may not operate correctly.

Review your device's AC Adapter wattage, multiplying it by 15.