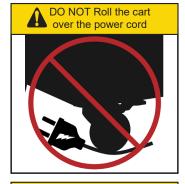

> DO NOT touch any part of the electrical system while plugged in.

- ALWAYS move the cart slowly and be aware of your surroundings
- · ALWAYS latch doors before moving the cart
- · Repairs should always be performed by a qualified
- · Set the power switch to the OFF position before you unplug the unit from the wall, plug the unit into the wall, or plug in devices.
- · If external devices are set on top of the cart, remove them before rolling cart around.
- · DO NOT block the ventilation holes used for air circulation.