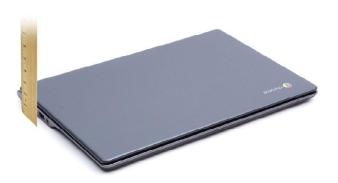

#### **SETTING UP DEVICES (FRONT):**

**Step-1:** Using a ruler, measure the thickness of your device.

**Step-2:** If device is thicker than 1", locate & remove thumbscrews on shelf.

**Step-3:** Remove Retaining Strip.