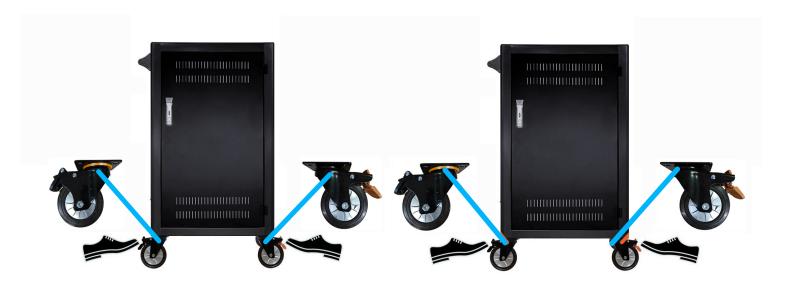

### **Casters Positions**

This cart is equipped with Casters that have an "Orange" color foot pedal.

Engage the Directional Locking Casters by pressing the orange foot pedal down. Your cart will now easily track in a straight line.

Release the Direction Lock by lifting up on the foot pedal. The cart will have its full swivel motion restored.

"Engage the "BLACK" foot pedal to securely lock the wheels, keeping the cart safely in place." "Engage the "ORANGE" foot pedal for a seamless and precise straight-line movement, making navigation a breeze."

"With a simple release of the "BLACK" foot pedal, allowing you to navigate effortless with unparalleled flexibility.

"With a simple release of the "ORANGE" foot pedal, embrace a world of precision and grace in your swivel motion, making maneuvering a breeze."