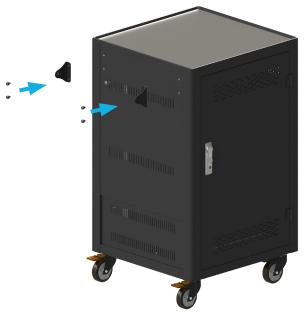

#### **INSTALLING THE HANDLE:**

 Locate the narrow cardboard box containing the handle rod, handle bolts, mounting brackets & hex wrenches.

Handle Bolts

On top of the cart, locate the threaded holes for the handle.

 Using the larger hex wrench, attach and tighten both the left and right side handle mounting bracket to the top of the cart using 4 large bolts.

• Fit the handle rod between the bracket and tighten using the smaller hex wrench and handle bolts.