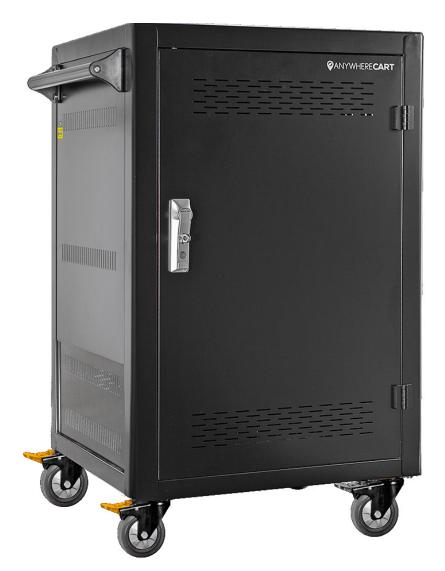

# AC-LITE 30 BAY CYCLE CHARGING CART USER MANUAL

Designed to charge, store and transport up to 30 Chromebooks, laptops or tablets up to 14 inches.

#### **Specifications:**

| Model                                                         |      | AC-LITE                                                               |  |  |
|---------------------------------------------------------------|------|-----------------------------------------------------------------------|--|--|
| Cart Dimensions                                               | Inch | 42.8 (H) x 25 (W) x 24.3 (D)                                          |  |  |
|                                                               | mm   | 1087 (H) x 635 (W) x 617 (D)                                          |  |  |
| Shelf Dimensions                                              | Inch | 16.25 (W) x 10.69 (H) & Divider Spacing: 1.43                         |  |  |
|                                                               | mm   | 413 (W) x 272 (H) x Divider Spacing: 36                               |  |  |
| Product weight<br>(Without Devices)                           |      | 160 lbs (72.57 kg)                                                    |  |  |
| Shipping Weight                                               |      | 167 lbs (75.75 kg)                                                    |  |  |
| Capacity                                                      |      | 30 bays (3 shelves, 10 bays/shelf)                                    |  |  |
| Supported Devices                                             |      | Devices up to 14 Inch                                                 |  |  |
| Power Specifications<br>(For carts sold within North America) |      | AC IN/ Power Strip: 110V AC, 50/60Hz, 10A<br>Maximum power: 1400W     |  |  |
| Power Specifications (For carts sold outside North America)   |      | AC IN/ Power Strip: 100-240V AC, 50/60Hz, 10A<br>Maximum power: 2400W |  |  |
| Charging Type                                                 |      | Econimical Cycle Charging Cart                                        |  |  |
| Security                                                      |      | Front door 3 point mechanism with lock hole                           |  |  |
| Casters                                                       |      | Four 4 inch (102 mm) Casters; 2-Locking, 2- Directional               |  |  |
| Work Platform Loading                                         |      | 55.1 lbs (25 kg)                                                      |  |  |
| Shelf Loading (ea.)                                           |      | 110.2 lbs (50 kg)                                                     |  |  |
| Adapter Shelves Loading (ea.)                                 |      | 6.6 lbs (3 kg)                                                        |  |  |
| Working Temperature                                           |      | 0°- 30°c                                                              |  |  |
| Working RH%                                                   |      | 10% - 90%                                                             |  |  |
| Storage Temperature                                           |      | -40°- 60°C Temp                                                       |  |  |
| Storage RH%                                                   |      | 5% - 95%                                                              |  |  |
| Warranty                                                      |      | Lifetime Frame, 2 Years Components, 2 Year Electronics                |  |  |