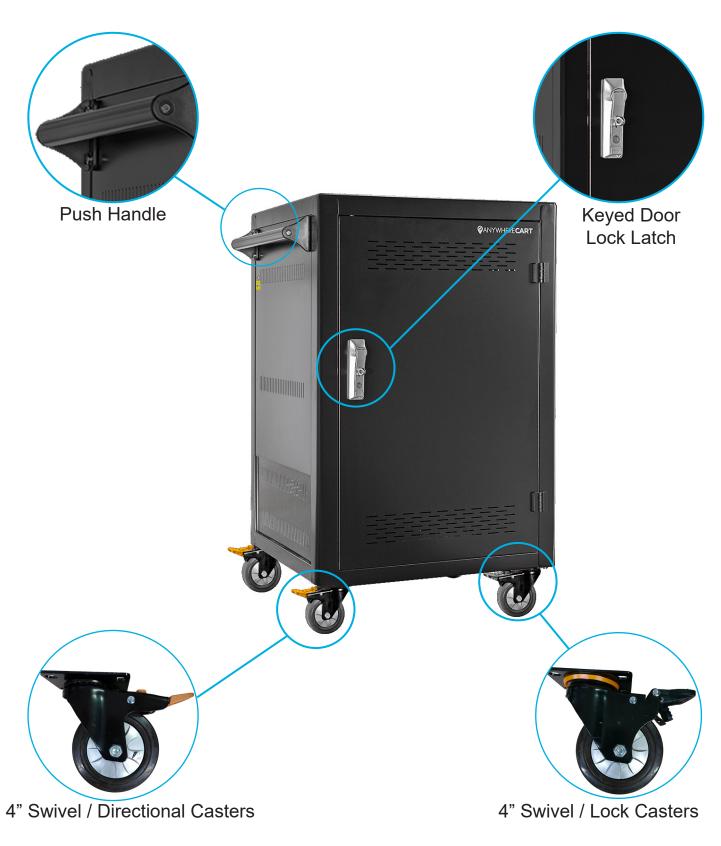

### **Casters Positions**

This cart is equipped with Casters that have an "Orange" color foot pedal.

Engage the Directional Locking Casters by pressing the orange foot pedal down. Your cart will now easily track in a straight line.

Release the Direction Lock by lifting up on the foot pedal. The cart will have its full swivel motion restored.

"Engage the "BLACK" foot pedal to securely lock the wheels, keeping the cart safely in place." "Engage the "ORANGE" foot pedal for a seamless and precise straight-line movement, making navigation a breeze."

"With a simple release of the "BLACK" foot pedal, allowing you to navigate effortless with unparalleled flexibility.

"With a simple release of the "ORANGE" foot pedal, embrace a world of precision and grace in your swivel motion, making maneuvering a breeze."