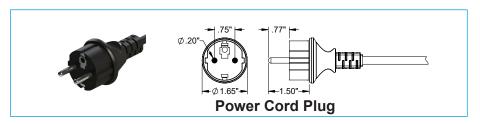

|
|----------------|---------------------------------------------------------------------------|
| AC-LITE        | AC-LITE, 30 Bay, Econimical Cycle Charging Cart - 110V NA (Legacy Number) |
| CRT-LTE-C30L-D | AC-LITE, 30 Bay, Econimical Cycle Charging Cart - 110V NA                 |
| CRT-LTE-C30L-E | AC-LITE, 30 Bay, Econimical Cycle Charging Cart - 220V EU                 |
| CRT-LTE-C30L-U | AC-LITE, 30 Bay, Econimical Cycle Charging Cart - 220V UK                 |
| CRT-LTE-C30L-A | AC-LITE, 30 Bay, Econimical Cycle Charging Cart - 220V AU                 |
| CRT-LTE-C30L-S | AC-LITE, 30 Bay, Econimical Cycle Charging Cart - 220V SW                 |

#### **Power Cords and Sockets for Specific Region:**

#### **US / Canada**





#### **United Kingdom**





#### European





#### **Australian**





#### **Switzerland Type-J**







The AC-LITE is designed to charge and store up to 30 Chromebooks, Laptops or tablets.

**NOTE:** Please review this guide before installing devices and to learn how to safely use your cart.



Front View of Cart



• If the device (Laptop / Chromebook) thickness is more than the gap between the dividers, remove one of the dividers to create enough space for your device.



Front View of Cart



 Removable adapter baskets are used to hold the device accessories, power adapter and allow power cables.



Rear View of Cart



## **Installation Instructions**

#### **INSTALLING THE HANDLE:**



 Locate the narrow cardboard box containing the handle rod, handle bolts, mounting brackets & hex wrenches.



Handle Bolts

On top of the ca