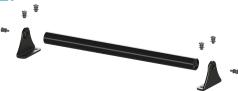

#### **INSTALLING THE HANDLE:**

 Locate the narrow cardboard box containing the handle rod, handle bolts, mounting brackets & hex wrenches.

Handle Bolts

On top of the cart, locate the threaded holes for the handle.

 Using the larger hex wrench, attach and tighten both the left and right side handle mounting bracket to the top of the cart using 4 large bolts.

• Fit the handle rod between the bracket and tighten using the smaller hex wrench and handle bolts.