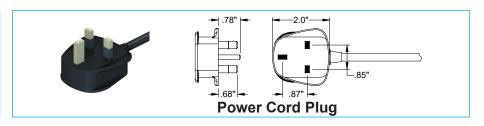

|
|----------------|---------------------------------------------------------------------------|
| AC-LITE        | AC-LITE, 30 Bay, Econimical Cycle Charging Cart - 110V NA (Legacy Number) |
| CRT-LTE-C30L-D | AC-LITE, 30 Bay, Econimical Cycle Charging Cart - 110V NA                 |
| CRT-LTE-C30L-E | AC-LITE, 30 Bay, Econimical Cycle Charging Cart - 220V EU                 |
| CRT-LTE-C30L-U | AC-LITE, 30 Bay, Econimical Cycle Charging Cart - 220V UK                 |
| CRT-LTE-C30L-A | AC-LITE, 30 Bay, Econimical Cycle Charging Cart - 220V AU                 |
| CRT-LTE-C30L-S | AC-LITE, 30 Bay, Econimical Cycle Charging Cart - 220V SW                 |

#### **Power Cords and Sockets for Specific Region:**

#### **US / Canada**





#### **United Kingdom**





#### European





#### **Australian**





#### **Switzerland Type-J**







The AC-LITE is designed to charge and store up to 30 Chromebooks, Laptops or tablets.

**NOTE:** Please review this guide before installing devices and to learn how to safely use your cart.



Front View of Cart



• If the device (Laptop / Chromebook) thickness is more than the gap between the dividers, remove one of the dividers to create enough space for your device.



Front View of Cart



 Removable adapter baskets are used to hold the device accessories, power adapter and allow power cables.



Rear View of Cart



## **Installation Instructions**

#### **INSTALLING THE HANDLE:**



 Locate the narrow cardboard box containing the handle rod, handle bolts, mounting brackets & hex wrenches.



Handle Bolt