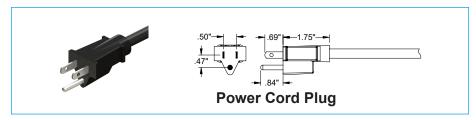

|
|----------------|---------------------------------------------------------------------------|
| AC-LITE        | AC-LITE, 30 Bay, Econimical Cycle Charging Cart - 110V NA (Legacy Number) |
| CRT-LTE-C30L-D | AC-LITE, 30 Bay, Econimical Cycle Charging Cart - 110V NA                 |
| CRT-LTE-C30L-E | AC-LITE, 30 Bay, Econimical Cycle Charging Cart - 220V EU                 |
| CRT-LTE-C30L-U | AC-LITE, 30 Bay, Econimical Cycle Charging Cart - 220V UK                 |
| CRT-LTE-C30L-A | AC-LITE, 30 Bay, Econimical Cycle Charging Cart - 220V AU                 |
| CRT-LTE-C30L-S | AC-LITE, 30 Bay, Econimical Cycle Charging Cart - 220V SW                 |

#### **Power Cords and Sockets for Specific Region:**

#### **US / Canada**





#### **United Kingdom**





#### European





#### **Australian**





#### **Switzerland Type-J**







The AC-LITE is designed to charge and store up to 30 Chromebooks, Laptops or tablets.

**NOTE:** Please review this guide before installing devices and to learn how to safely use your cart.



Front View of Cart



• If the device (Laptop / Chromebook) thickness is more than the gap between the dividers, remove one of the dividers to create enough space for your device.



Front View of Cart



 Removable adapter baskets are used to hold the device accessories, power adapter and allow power cables.



Rear View of Cart



## **Installation Instructions**

#### **INSTALLING THE HANDLE:**



 Locate the narrow cardboard box containing the handle rod, handle bolts, mounting brackets &