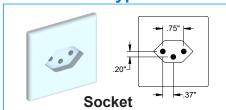

--------------------------------------------|
| AC-LITE        | AC-LITE, 30 Bay, Econimical Cycle Charging Cart - 110V NA (Legacy Number) |
| CRT-LTE-C30L-D | AC-LITE, 30 Bay, Econimical Cycle Charging Cart - 110V NA                 |
| CRT-LTE-C30L-E | AC-LITE, 30 Bay, Econimical Cycle Charging Cart - 220V EU                 |
| CRT-LTE-C30L-U | AC-LITE, 30 Bay, Econimical Cycle Charging Cart - 220V UK                 |
| CRT-LTE-C30L-A | AC-LITE, 30 Bay, Econimical Cycle Charging Cart - 220V AU                 |
| CRT-LTE-C30L-S | AC-LITE, 30 Bay, Econimical Cycle Charging Cart - 220V SW                 |

#### **Power Cords and Sockets for Specific Region:**

#### **US / Canada**





#### **United Kingdom**





#### European





#### **Australian**





#### **Switzerland Type-J**







The AC-LITE is designed to charge and store up to 30 Chromebooks, Laptops or tablets.

**NOTE:** Please review this guide before installing devices and to learn how to safely use your cart.



Front View of Cart



• If the device (Laptop / Chromebook) thickness is more than the gap between the dividers, remove one of the dividers to create enough space for your device.



Front View of Cart



 Removable adapter baskets are used to hold the device accessories, power adapter and allow power cables.



Rear View of Cart



## **Installation Instructions**

#### **INSTALLING THE HANDLE:**



 Locate the narrow cardboard box containing the handle rod, handle bolts, mounting brackets & hex wrenches.



Handle Bolts

On top of the cart, locate the threaded holes for the handle.



 Using