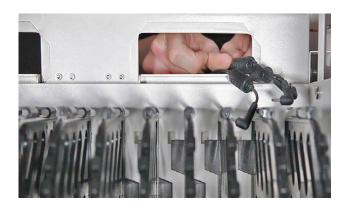

# **Troubleshooting**

| TROUBLE                                                                           | Indication                                              | Possible<br>Cause                                | How to check                                                                                                                                                                                                                                                                                                                                                                                                                                    | Where to check                                                                                                                                                                                                                                                                                                                                                                                                                                                                                                                                                                                                                                                                                                                                                                                                                                                                                                                                                                                                                                                                                                                                                                                                                                                                                                                                                                                                                                                                                                                                                                                                                                                                                                                                                                                                                                                                                                                                                                                                                                                                                                                | Remedy                                                                                                                                                                                                                                       |  |
|-----------------------------------------------------------------------------------|---------------------------------------------------------|--------------------------------------------------|-------------------------------------------------------------------------------------------------------------------------------------------------------------------------------------------------------------------------------------------------------------------------------------------------------------------------------------------------------------------------------------------------------------------------------------------------|-------------------------------------------------------------------------------------------------------------------------------------------------------------------------------------------------------------------------------------------------------------------------------------------------------------------------------------------------------------------------------------------------------------------------------------------------------------------------------------------------------------------------------------------------------------------------------------------------------------------------------------------------------------------------------------------------------------------------------------------------------------------------------------------------------------------------------------------------------------------------------------------------------------------------------------------------------------------------------------------------------------------------------------------------------------------------------------------------------------------------------------------------------------------------------------------------------------------------------------------------------------------------------------------------------------------------------------------------------------------------------------------------------------------------------------------------------------------------------------------------------------------------------------------------------------------------------------------------------------------------------------------------------------------------------------------------------------------------------------------------------------------------------------------------------------------------------------------------------------------------------------------------------------------------------------------------------------------------------------------------------------------------------------------------------------------------------------------------------------------------------|----------------------------------------------------------------------------------------------------------------------------------------------------------------------------------------------------------------------------------------------|--|
| External<br>LED Button<br>is flashing<br>green and<br>devices are<br>not charging | Overload<br>Protection<br>Mode<br>has been<br>activated | Wattage<br>exceeded<br>1400 Watts<br>at one time | Multiply your device's AC adapter wattage by 15.                                                                                                                                                                                                                                                                                                                                                                                                | 15 Decision 1500                                                                                                                                                                                                                                                                                                                                                                                                                                                                                                                                                                                                                                                                                                                                                                                                                                                                                                                                                                                                                                                                                                                                                                                                                                                                                                                                                                                                                                                                                                                                                                                                                                                                                                                                                                                                                                                                                                                                                                                                                                                                                                              | Reduce the number of devices if necessary and resume charging                                                                                                                                                                                |  |
| System does not power on                                                          | External LED<br>Button does<br>not flash                | Power cord is not secured properly               | <ul> <li>Check the main Power         Cord into the Power         Input port located on the         left side of the Charging         System if it is secured         properly.</li> <li>Plug the cart into a wall         outlet and press the         internal Power Button         labeled PWR directly on         the Charging System.</li> <li>Remove power cord and         plug in a PC monitor         style IEC Power Cord.</li> </ul> | CASTOOL STATE SERVICE | If one or more<br>Power Strips no<br>longer works,<br>replace as<br>needed                                                                                                                                                                   |  |
| Few /All<br>Devices<br>do not get<br>charged<br>works                             | No visible indication                                   | Power cord failure                               | <ul> <li>Open the rear panel door and locate the 3 vertically mounted Power Strips.</li> <li>Verify each switch is in the "RESET" position, not the "OFF" position.</li> <li>Using an extension cord, test each Power Strip by unplugging each cord from the charging system and plugging them into the extension cord.</li> </ul>                                                                                                              | AC AC AC OA                                                                                                                                                                                                                                                                                                                                                                                                                                                                                                                                                                                                                                                                                                                                                                                                                                                                                                                                                                                                                                                                                                                                                                                                                                                                                                                                                                                                                                                                                                                                                                                                                                                                                                                                                                                                                                                                                                                                                                                                                                                                                                                   | Replace the power cord if found faulty                                                                                                                                                                                                       |  |
| External<br>Power<br>Button not<br>works                                          | External LED<br>Button does<br>not flash                | Power Strip failure                              | With your cart plugged in, open the rear panel door and press the internal Power Button labeled PWR on the charging system.     Plug the External Cable back in and press the External Power Button.                                                                                                                                                                                                                                            |                                                                                                                                                                                                                                                                                                                                                                                                                                                                                                                                                                                                                                                                                                                                                                                                                                                                                                                                                                                                                                                                                                                                                                                                                                                                                                                                                                                                                                                                                                                                                                                                                                                                                                                                                                                                                                                                                                                                                                                                                                                                                                                               | <ul> <li>If your cart powers on, unplug the External Cable from Charging System</li> <li>Using a small flat head screwdriver, ensure all individual wires are secure.</li> <li>Replace the</li> <li>power button if found faulty.</li> </ul> |  |