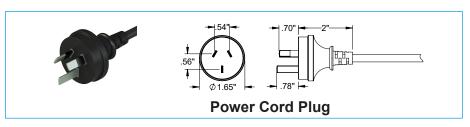

---------------------------------------------------------------------------|
| AC-LITE        | AC-LITE, 30 Bay, Econimical Cycle Charging Cart - 110V NA (Legacy Number) |
| CRT-LTE-C30L-D | AC-LITE, 30 Bay, Econimical Cycle Charging Cart - 110V NA                 |
| CRT-LTE-C30L-E | AC-LITE, 30 Bay, Econimical Cycle Charging Cart - 220V EU                 |
| CRT-LTE-C30L-U | AC-LITE, 30 Bay, Econimical Cycle Charging Cart - 220V UK                 |
| CRT-LTE-C30L-A | AC-LITE, 30 Bay, Econimical Cycle Charging Cart - 220V AU                 |
| CRT-LTE-C30L-S | AC-LITE, 30 Bay, Econimical Cycle Charging Cart - 220V SW                 |

#### **Power Cords and Sockets for Specific Region:**

#### **US / Canada**





#### **United Kingdom**





#### European





#### **Australian**





#### **Switzerland Type-J**







The AC-LITE is designed to charge and store up to 30 Chromebooks, Laptops or tablets.

**NOTE:** Please review this guide before installing devices and to learn how to safely use your cart.



Front View of Cart



• If the device (Laptop / Chromebook) thickness is more than the gap between the dividers, remove one of the dividers to create enough space for your device.



Front View of Cart



 Removable adapter baskets are used to hold the device accessories, power adapter and allow power cables.



Rear View of Cart



## **Installation Instructions**

#### **INSTALLING THE HANDLE:**



 Locate the narrow cardboard box containing the handle rod, handle bolts, mounting brackets & hex wrenches.



Handle Bolts

On top of the cart, locate the threaded h