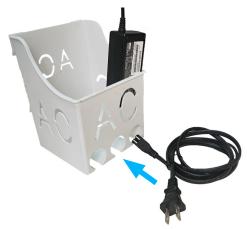

#### **SETTING UP DEVICES (BACK):**

**Step-1:** Remove basket by pulling upward first, then pull forward.

**Step-2:** If your device power adapters are "brick" style, feed power cables through holes and place no more than 6 into a basket.

**Step-3:** Hook basket(s) in place & distribute power cords so that all power strips have an equal number of devices plugged in.

**Step-4:** Feed device cables into pass-thru slots to front of cart.

**Step-5:** Working up front, weave device cables into divider tabs.