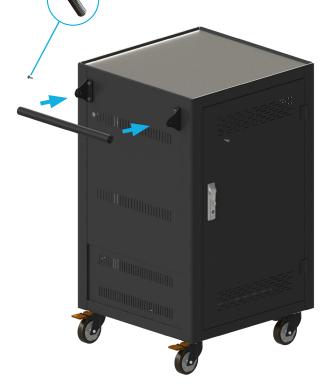

#### **INSTALLING THE HANDLE:**

 Locate the narrow cardboard box containing the handle rod, handle bolts, mounting brackets & hex wrenches.

Handle Bolts

On top of the cart, locate the threaded holes for the handle.

 Using the larger hex wrench, attach and tighten both the left and right side handle mounting bracket to the top of the cart using 4 large bolts.

• Fit the handle rod between the bracket and tighten using the smaller hex wrench and handle bolts.