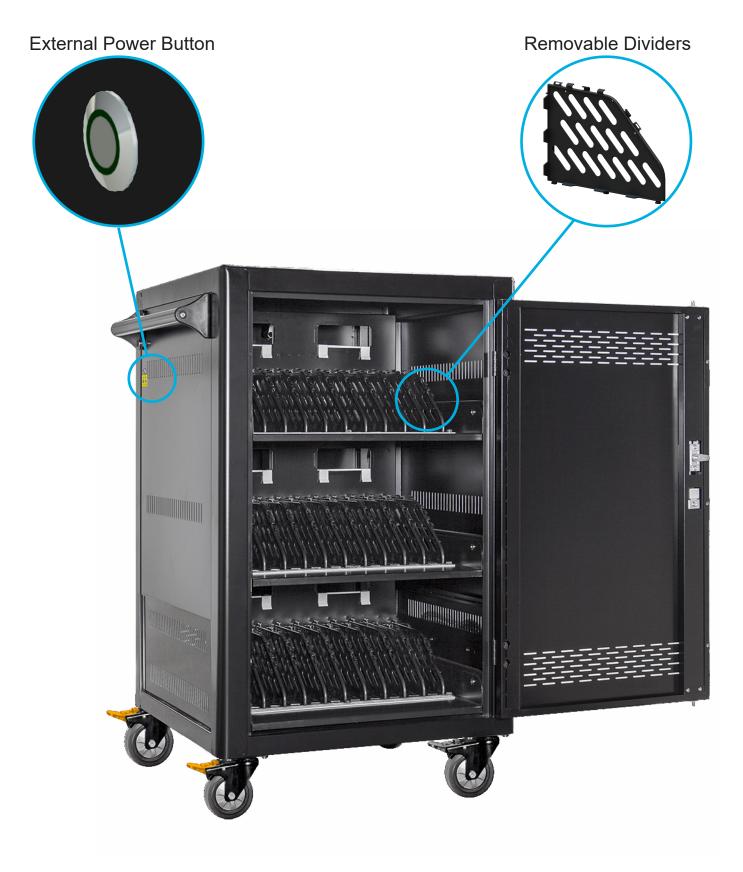

Front View of Cart

• If the device (Laptop / Chromebook) thickness is more than the gap between the dividers, remove one of the dividers to create enough space for your device.

Front View of Cart

 Removable adapter baskets are used to hold the device accessories, power adapter and allow power cables.