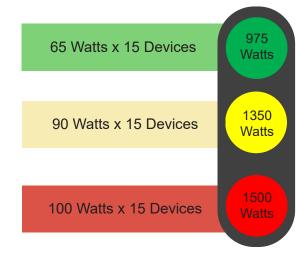

#### NOTE:

If wattage exceeds 14 Amps or about 1400 Watts at one time, the charging system may not operate correctly.

Review your device's AC Adapter wattage, multiplying it by 15.

#### **Important**

Don't connect the cart with broken electrical

THE ELECTRICAL SYSTEM IS DESIGNED TO HANDLE A MAXIMUM OF 1400 WATTS per side. If wattage exceeds 1400W at one time, charging system may not operate correctly. Remove devices until the total wattage is under 1400W.