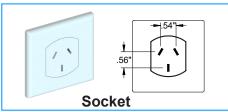

-|---------------------------------------------------------------------------|
| AC-LITE        | AC-LITE, 30 Bay, Econimical Cycle Charging Cart - 110V NA (Legacy Number) |
| CRT-LTE-C30L-D | AC-LITE, 30 Bay, Econimical Cycle Charging Cart - 110V NA                 |
| CRT-LTE-C30L-E | AC-LITE, 30 Bay, Econimical Cycle Charging Cart - 220V EU                 |
| CRT-LTE-C30L-U | AC-LITE, 30 Bay, Econimical Cycle Charging Cart - 220V UK                 |
| CRT-LTE-C30L-A | AC-LITE, 30 Bay, Econimical Cycle Charging Cart - 220V AU                 |
| CRT-LTE-C30L-S | AC-LITE, 30 Bay, Econimical Cycle Charging Cart - 220V SW                 |

#### **Power Cords and Sockets for Specific Region:**

#### **US / Canada**





#### **United Kingdom**





#### European





#### **Australian**





#### **Switzerland Type-J**







The AC-LITE is designed to charge and store up to 30 Chromebooks, Laptops or tablets.

**NOTE:** Please review this guide before installing devices and to learn how to safely use your cart.



Front View of Cart



• If the device (Laptop / Chromebook) thickness is more than the gap between the dividers, remove one of the dividers to create enough space for your device.



Front View of Cart



 Removable adapter baskets are used to hold the device accessories, power adapter and allow power cables.



Rear View of Cart



## **Installation Instructions**

#### **INSTALLING THE HANDLE:**



 Locate the narrow cardboard box containing the handle rod, handle bolts, mounting brackets & hex wrenches.



Handle Bolts

On top of the cart, locate the threaded